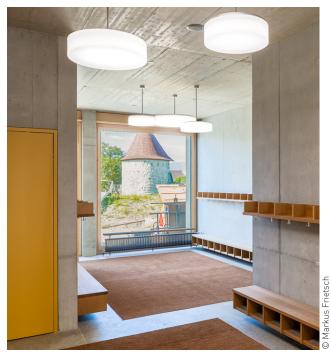

The luminaires beneath the arcades are in line with the appearance of the concrete pillars and create a warm atmosphere.

SPIN pendant luminaires of different sizes are arranged at various heights in the changing rooms.