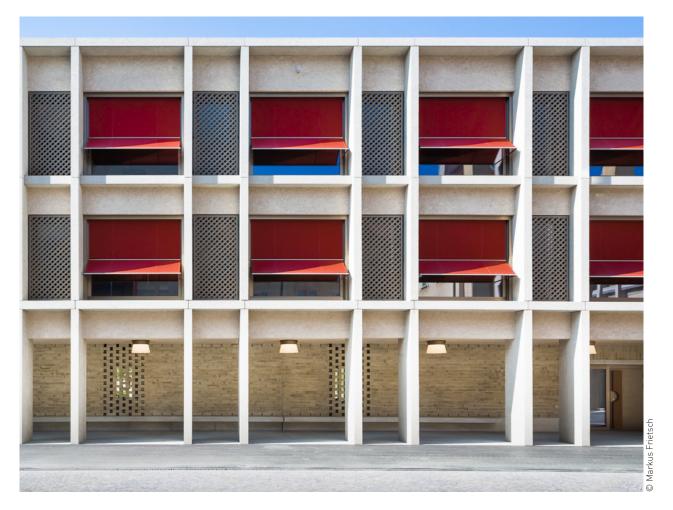

# CUSTOM-MADE LUMINAIRES KEEPING PACE WITH ARCHITECTURE

NEW SACRÉ-CŒUR SCHOOL, ESTAVAYER-LE-LAC | NEW BUILDING

The site of the historic Sacré-Cœur in Estavayer-le-Lac, Fribourg, saw the contemporary development of a new school building take shape. Stylish luminaires created by Bart & Buchhofer Architekten AG and custom-made in collaboration with Tulux emphasise the striking appearance of the grid-shaped facade and create a warm atmosphere.

# Unique luminaires skilfully showcase the building's architecture

Strong and striking architecture, with human occupants and users at its heart: Florence Mani, Maxime Aubrey and the team at Biel-based Bart & Buchhofer Architekten AG take this approach to come up with solutions that surprise time and time again. This was the case in Estavayer-le-Lac, Fribourg, where a new building was created on the site of the historic Sacré-Cœur and became home to a primary school with around 250 students in 2021.

The luminaires beneath the arcades are in line with the appearance of the concrete pillars and create a warm atmosphere.

SPIN pendant luminaires of different sizes are arranged at various heights in the changing rooms.