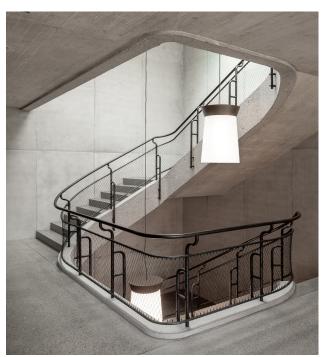

Over the course of the intensive partnership, it quickly became clear that the size and therefore weight of the custom-made conical luminaire was the first hurdle to overcome in the implementation. As Tulux has its own production and plastic processing facilities at its Tuggen (SZ) site, the experts were able to quickly develop a suitable procedure for shaping the 900 mm tall, 550 mm wide acrylic glass cone. It was also particularly important to the architects that the pendant luminaires were easy to install in the stairwell and convenient to

Architect Maxime Aubry was primarily responsible for the design of the "Sanchez" luminaire

# CUSTOM-MADE LUMINAIRES KEEPING PACE WITH ARCHITECTURE

maintain. This was achieved with a height-adjustable loop screw, which was developed specifically for the "Sanchez" model.

# SWISS LIGHT CREATIONS

With their central, aligned position, the ceiling-mounted luminaires contribute to the striking appearance of the inner arcades.

The pendant luminaires in the stairwells emphasise the vertical space and create a connection between the different levels.