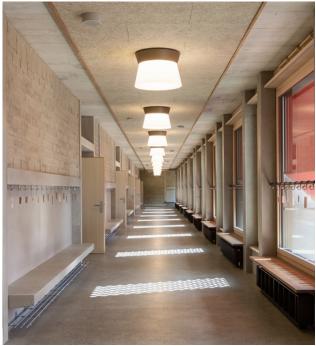

# SWISS LIGHT CREATIONS

With their central, aligned position, the ceiling-mounted luminaires contribute to the striking appearance of the inner arcades.

The pendant luminaires in the stairwells emphasise the vertical space and create a connection between the different levels.

The luminaires beneath the arcades are in line with the appearance of the concrete pillars and create a warm atmosphere.

SPIN pendant luminaires of different sizes are arranged at various heights in the changing rooms.