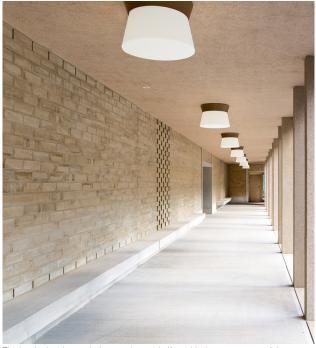

The luminaires beneath the arcades are in line with the appearance of the concrete pillars and create a warm atmosphere.

SPIN pendant luminaires of different sizes are arranged at various heights in the changing rooms.