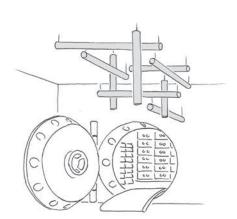

### **OVERVIEW**

- Tube made of diffuse satinated acrylic glass
- Front side made of nickel silver pearl matt
- Slender ceiling bracket
- IP50/IP54 luminaire
- CRI > 90

Vertical suspension

Horizontal suspension

### CONSTRUCTION

- Central aluminium profile serves as a load-bearing element
- Entire technology integrated
- Invisible suspension
- Tube diameter adjusted to light requirements