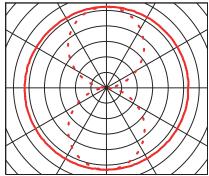

#### LIGHT DISTRIBUTION

- Optimised light output for suspension and surface-mounting
- Suitable from 100 to 500 lx
- Suitable from 600 to 12000 lm

Ceiling luminaire

Pendant luminaire horizontal