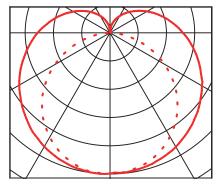

#### LIGHT DISTRIBUTION

- Optimised light output for suspension and surface-mounting
- Suitable from 100 to 500 lx
- Suitable from 600 to 12000 lm

Ceiling luminaire

Pendant luminaire horizontal