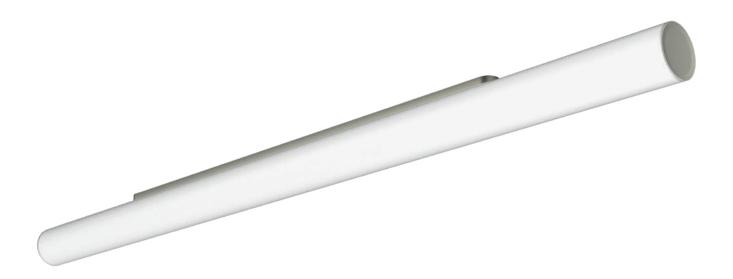

### **OVERVIEW**

- Tube made of diffuse satinated acrylic glass
- Front side made of nickel silver pearl matt
- Slender ceiling bracket
- IP50/IP54 luminaire
- CRI > 90

Vertical suspension

Horizontal suspension

### **DESIGN**

- Light in its pure form
- Timeless, elegant line
- Inlaid front cover discretely seals the tube
- Ceiling console makes the luminaire appear to float
- Reduced form fits in perfectly with any style of architecture

### CONSTRUCTION

- Central aluminium profile serves as a load-bearing element
- Entire technology integrated
- Invisible suspension
- Tube diameter adjusted to light requirements