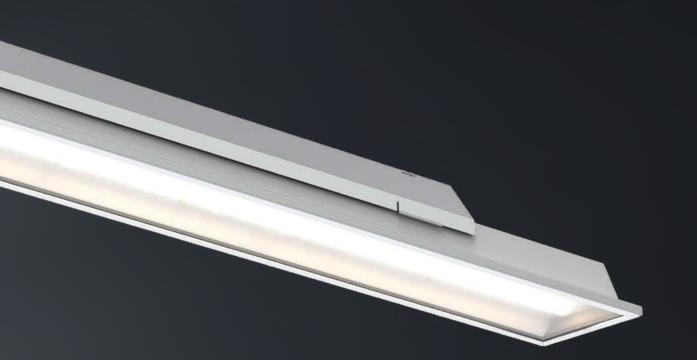

PLANK – five convincing reasons

- 1. Ready to light
- 2. IP protection with chrome-steel-plated sealing
- 3. Robust, simple and functional
- 4. Exceptionally easy installation and servicing
- 5. Wide range of applications

6

PLANK – an idea that became reality.

#### SALES OFFICE

"When technical expertise, creativity and experience come together in a new development, the result is perfect. PLANK, the new commercial and industrial luminaire, makes protracted installation times a thing of the past. The PLANK click adapter is easy to mount using a nail gun. It takes just a few steps to finish installing the luminaire by hand, as it can be easily clicked into place with no need for tools. The ease of service is another advantage: the luminaire can be replaced without disabling the electric power. PLANK is a luminaire that is suitable for everyday use in virtually any area of application. For me, PLANK is the modern realisation of a commercial and industrial luminaire. It's robust, reliable and functional – a strong luminaire for tough environments."

Beatrice Beyeler Export

- Luminaire housing made of industrial grey aluminium
- Click adapter and frame made of chrome steel
- Satinated acrylic glass diffuser
- IP66 luminaire
- Can be mounted in a variety of ways for a range of applications

#### EASY INSTALLATION AND SERVICE

- Short installation time
- Click adapter can be mounted using a nail gun
- Luminaire is easy to click into place with no need for tools
- Luminaire can be replaced without disabling the electric power
- Accessible power connection for easy installation