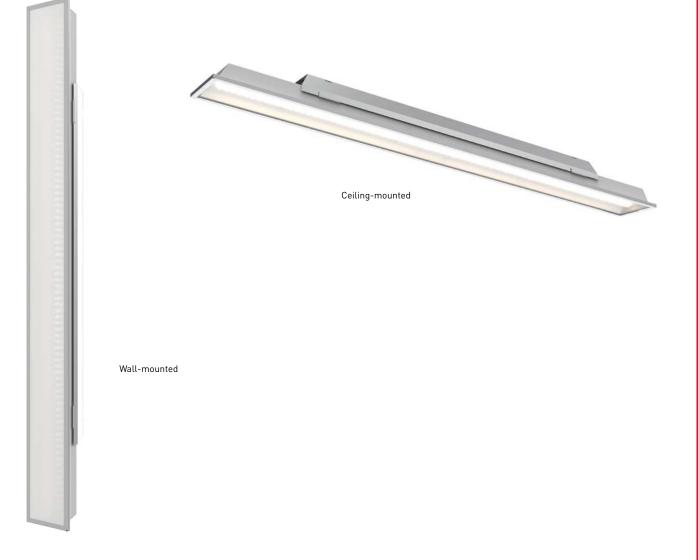

PLANK – five convincing reasons

- 1. Ready to light
- 2. IP protection with chrome-steel-plated sealing
- 3. Robust, simple and functional
- 4. Exceptionally easy installation and servicing
- 5. Wide range of applications

Beatrice Beyeler Export

- Luminaire housing made of industrial grey aluminium
- Click adapter and frame made of chrome steel
- Satinated acrylic glass diffuser
- IP66 luminaire
- Can be mounted in a variety of ways for a range of applications