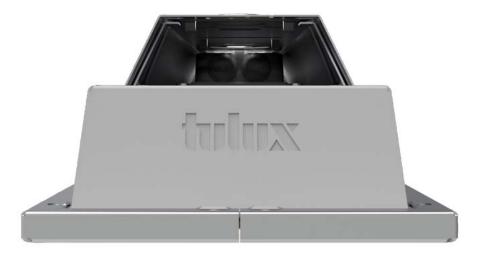

PLANK – five convincing reasons

- 1. Ready to light
- 2. IP protection with chrome-steel-plated sealing
- 3. Robust, simple and functional
- 4. Exceptionally easy installation and servicing
- 5. Wide range of applications

Beatrice Beyeler Export

- Luminaire housing made of industrial grey aluminium
- Click adapter and frame made of chrome steel
- Satinated acrylic glass diffuser
- IP66 luminaire
- Can be mounted in a variety of ways for a range of applications