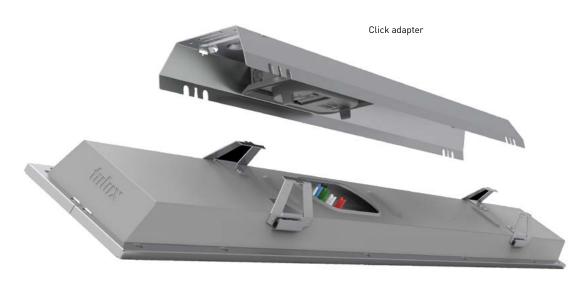

#### SALES OFFICE

"When technical expertise, creativity and experience come together in a new development, the result is perfect. PLANK, the new commercial and industrial luminaire, makes protracted installation times a thing of the past. The PLANK click adapter is easy to mount using a nail gun. It takes just a few steps to finish installing the luminaire by hand, as it can be easily clicked into place with no need for tools. The ease of service is another advantage: the luminaire can be replaced without disabling the electric power. PLANK is a luminaire that is suitable for everyday use in virtually any area of application. For me, PLANK is the modern realisation of a commercial and industrial luminaire. It's robust, reliable and functional – a strong luminaire for tough environments."

#### EASY INSTALLATION AND SERVICE

- Short installation time
- Click adapter can be mounted using a nail gun
- Luminaire is easy to click into place with no need for tools
- Luminaire can be replaced without disabling the electric power
- Accessible power connection for easy installation