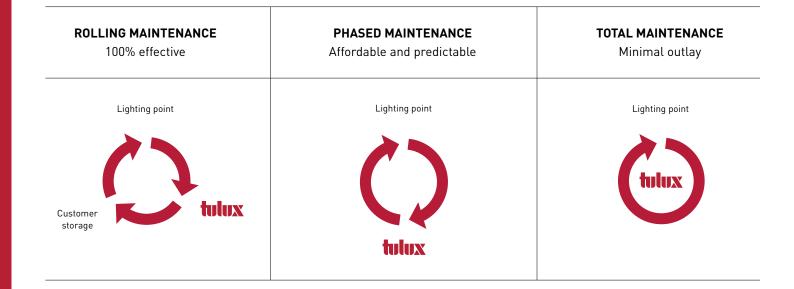

#### MAINTENANCE CONCEPT

- Sustainable maintenance concept
- Service support from Tulux
- Maintenance according to customer wishes