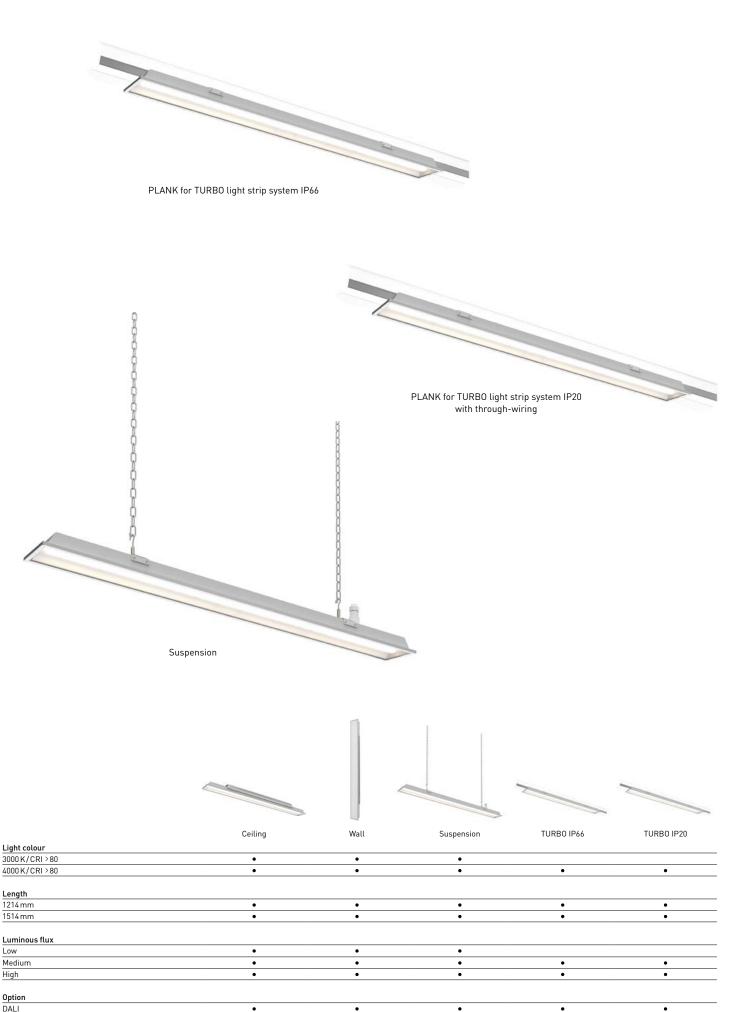

#### Contents

- 5 Five convincing reasons.
- 6 An idea that became reality.
- 8 A product that wins people over.
- 8 Overview
- 10 Easy installation and servicing
- 11 Maintenance
- 12 Light output
- 13 Applications

PLANK – five convincing reasons

- 1. Ready to light
- 2. IP protection with chrome-steel-plated sealing
- 3. Robust, simple and functional
- 4. Exceptionally easy installation and servicing
- 5. Wide range of applications

Beatrice Beyeler Export

- Luminaire housing made of industrial grey aluminium
- Click adapter and frame made of chrome steel
- Satinated acrylic glass diffuser
- IP66 luminaire
- Can be mounted in a variety of ways for a range of applications

### LIGHT OUTPUT

- Low, medium and high light output
- From 3100 to 9900 lumens
- Up to 152 lm/W system efficiency
- Ambient temperature of -20°C to +35°C