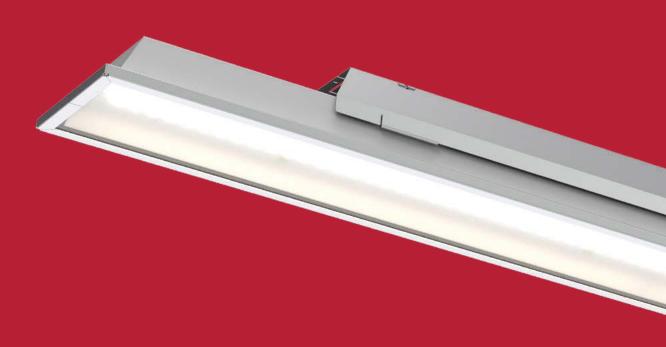

PLANK – five convincing reasons

- 1. Ready to light
- 2. IP protection with chrome-steel-plated sealing
- 3. Robust, simple and functional
- 4. Exceptionally easy installation and servicing
- 5. Wide range of applications

6

PLANK – an idea that became reality.

#### SALES OFFICE

"When technical expertise, creativity and experience come together in a new development, the result is perfect. PLANK, the new commercial and industrial luminaire, makes protracted installation times a thing of the past. The PLANK click adapter is easy to mount using a nail gun. It takes just a few steps to finish installing the luminaire by hand, as it can be easily clicked into place with no need for tools. The ease of service is another advantage: the luminaire can be replaced without disabling the electric power. PLANK is a luminaire that is suitable for everyday use in virtually any area of application. For me, PLANK is the modern realisation of a commercial and industrial luminaire. It's robust, reliable and functional – a strong luminaire for tough environments."

Beatrice Beyeler Export

- Luminaire housing made of industrial grey aluminium
- Click adapter and frame made of chrome steel
- Satinated acrylic glass diffuser
- IP66 luminaire
- Can be mounted in a variety of ways for a range of applications

#### EASY INSTALLATION AND SERVICE

- Short installation time
- Click adapter can be mounted using a nail gun
- Luminaire is easy to click into place with no need for tools
- Luminaire can be replaced without disabling the electric power
- Accessible power connection for easy installation