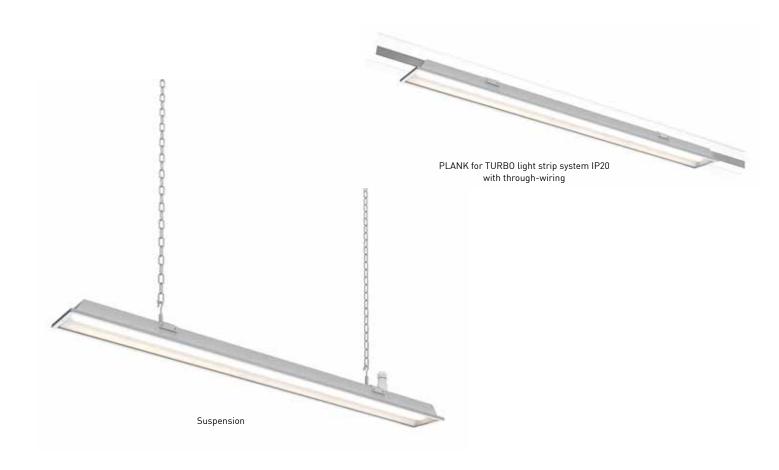

#### **OVERVIEW**

- · Luminaire housing made of industrial grey aluminium
- Click adapter and frame made of chrome steel
- Satinated acrylic glass diffuser
- IP66 luminaire
- Can be mounted in a variety of ways for a range of applications