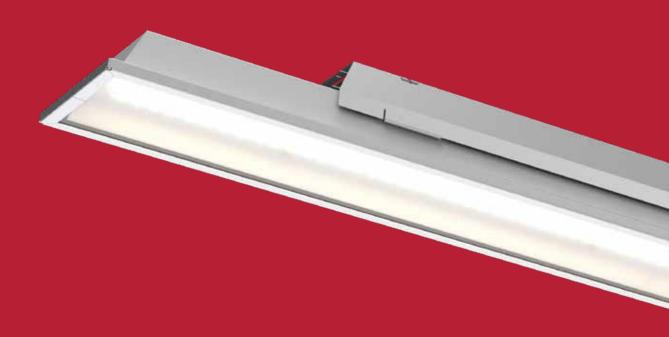

#### **OVERVIEW**

- · Luminaire housing made of industrial grey aluminium
- Click adapter and frame made of chrome steel
- Satinated acrylic glass diffuser
- IP66 luminaire
- Can be mounted in a variety of ways for a range of applications

## EASY INSTALLATION AND SERVICE

- Short installation time
- Click adapter can be mounted using a nail gun
- Luminaire is easy to click into place with no need for tools
- Luminaire can be replaced without disabling the electric power
- Accessible power connection for easy installation