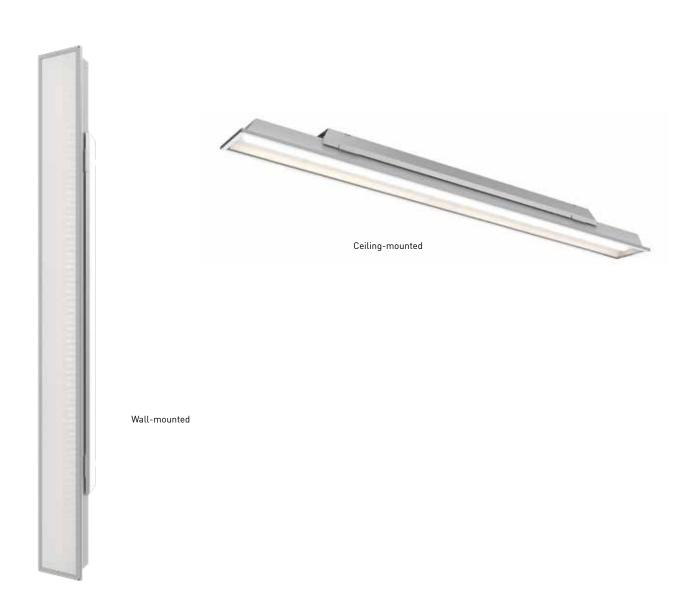

#### **OVERVIEW**

- · Luminaire housing made of industrial grey aluminium
- Click adapter and frame made of chrome steel
- Satinated acrylic glass diffuser
- IP66 luminaire
- Can be mounted in a variety of ways for a range of applications

#### **APPLICATIONS**

- Production facility
- Industrial plant
- Maintenance depot
- Fire station
- Tram and bus depot
- Water reservoir
- Gallery
- Underground car park
- Warehouse
- Access area