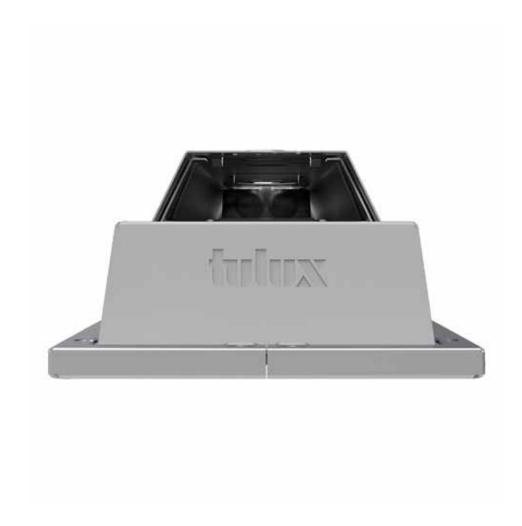

#### **OVERVIEW**

- · Luminaire housing made of industrial grey aluminium
- Click adapter and frame made of chrome steel
- Satinated acrylic glass diffuser
- IP66 luminaire
- Can be mounted in a variety of ways for a range of applications

## EASY INSTALLATION AND SERVICE

- Short installation time
- Click adapter can be mounted using a nail gun
- Luminaire is easy to click into place with no need for tools
- Luminaire can be replaced without disabling the electric power
- Accessible power connection for easy installation