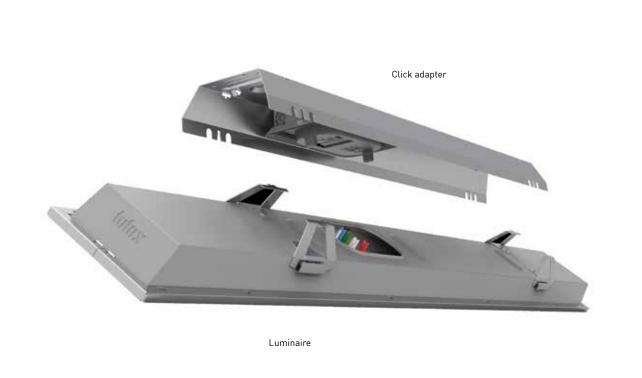

### SALES OFFICE

"When technical expertise, creativity and experience come together in a new development, the result is perfect. PLANK, the new commercial and industrial luminaire, makes protracted installation times a thing of the past.

The PLANK click adapter is easy to mount using a nail gun. It takes just a few steps to finish installing the luminaire by hand, as it can be easily clicked into place with no need for tools. The ease of service is another advantage: the luminaire can be replaced without disabling the electric power.

#### **OVERVIEW**

- · Luminaire housing made of industrial grey aluminium
- Click adapter and frame made of chrome steel
- Satinated acrylic glass diffuser
- IP66 luminaire
- Can be mounted in a variety of ways for a range of applications

## EASY INSTALLATION AND SERVICE

- Short installation time
- Click adapter can be mounted using a nail gun
- Luminaire is easy to click into place with no need for tools
- Luminaire can be replaced without disabling the electric power
- Accessible power connection for easy installation