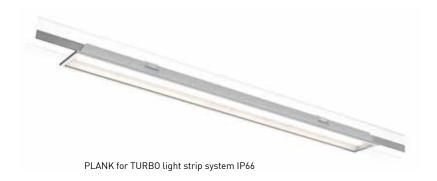

#### **OVERVIEW**

- · Luminaire housing made of industrial grey aluminium
- Click adapter and frame made of chrome steel
- Satinated acrylic glass diffuser
- IP66 luminaire
- Can be mounted in a variety of ways for a range of applications