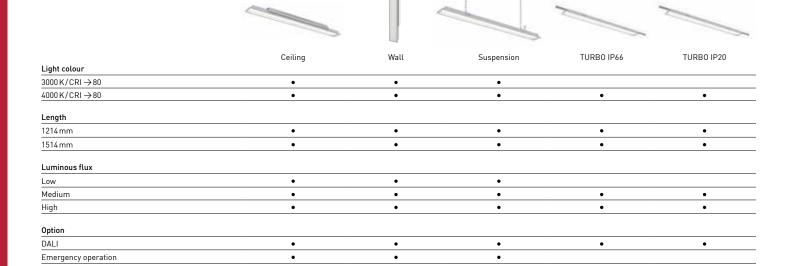

#### **OVERVIEW**

- · Luminaire housing made of industrial grey aluminium
- Click adapter and frame made of chrome steel
- Satinated acrylic glass diffuser
- IP66 luminaire
- Can be mounted in a variety of ways for a range of applications

#### LIGHT OUTPUT

- · Low, medium and high light output
- From 3018 to 9582 lumens
- Up to 148 lm/W system efficiency
- Ambient temperature of -20°C to +35°C