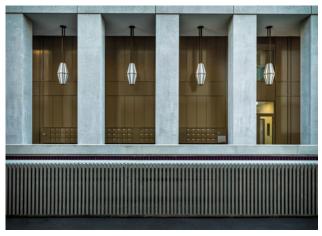

A unique, sustainable lighting concept was sought for the large, dynamic entrance hall of the "Im Puls" high-rise building. The covered area of the specially designed entrance hall features inviting colonnades and makes an impression on visitors. The architects had certain requirements for the luminaires to ensure that they conformed to the overall architectural concept. Their vision called for a modern, individual, tailor-made luminaire. The large, polygonal space and the budget limitations played a major role when it came to designing the desired luminaire. The architects failed to find a standard luminaire that met their expectations. So Dachtler Partner created their own sketches of their ideas.

The custom luminaire reflects the architecture and its artistic identity. This character is what unites the architectural use of the space with the visuals of the "Im Puls" building – which meant that the architects were not prepared to compromise by using a simpler luminaire. In order to convince the construction company, Dachtler Partner requested that a version of the luminaire be made – at their own cost. The risk paid off: everyone involved was impressed by the unique custom luminaire when viewed in real life in the entrance hall.

The architects' design had a polygonal shape and a touch of magic to it. The custom luminaire is large, distinctive and dynamic, with a cylindrical shape that works perfectly in the entrance hall of the classic high-rise. Tulux implemented every step of the project with the utmost professionalism, from the requirements in terms of look and shape through to the project's conclusion. For Dachtler Partner, Tulux became the go-to partner for reliable, premium quality lighting solutions.