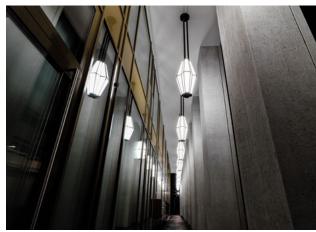

The custom luminaire reflects the architecture and its artistic identity. This character is what unites the architectural use of the space with the visuals of the "Im Puls" building – which meant that the architects were not prepared to compromise by using a simpler luminaire. In order to convince the construction company, Dachtler Partner requested that a version of the luminaire be made – at their own cost. The risk paid off: everyone involved was impressed by the unique custom luminaire when viewed in real life in the entrance hall.

The architects' design had a polygonal shape and a touch of magic to it. The custom luminaire is large, distinctive and dynamic, with a cylindrical shape that works perfectly in the entrance hall of the classic high-rise. Tulux implemented every step of the project with the utmost professionalism, from the requirements in terms of look and shape through to the project's conclusion. For Dachtler Partner, Tulux became the go-to partner for reliable, premium quality lighting solutions.