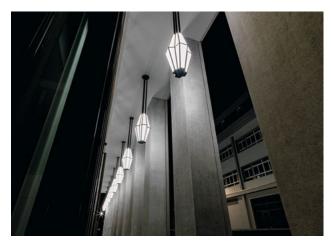

The custom luminaire reflects the architecture and its artistic identity. This character is what unites the architectural use of the space with the visuals of the "Im Puls" building – which meant that the architects were not prepared to compromise by using a simpler luminaire. In order to convince the construction company, Dachtler Partner requested that a version of the luminaire be made – at their own cost. The risk paid off: everyone involved was impressed by the unique custom luminaire when viewed in real life in the entrance hall.

The architects' design had a polygonal shape and a touch of magic to it. The custom luminaire is large, distinctive and dynamic, with a cylindrical shape that works perfectly in the entrance hall of the classic high-rise. Tulux implemented every step of the project with the utmost professionalism, from the requirements in terms of look and shape through to the project's conclusion. For Dachtler Partner, Tulux became the go-to partner for reliable, premium quality lighting solutions.