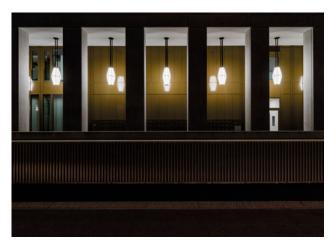

A unique, sustainable lighting concept was sought for the large, dynamic entrance hall of the "Im Puls" high-rise building. The covered area of the specially designed entrance hall features inviting colonnades and makes an impression on visitors. The architects had certain requirements for the luminaires to ensure that they conformed to the overall architectural concept. Their vision called for a modern, individual, tailor-made luminaire. The large, polygonal space and the budget limitations played a major role when it came to designing the desired luminaire. The architects failed to find a standard luminaire that met their expectations. So Dachtler Partner created their own sketches of their ideas.

The custom luminaire reflects the architecture and its artistic identity. This character is what unites the architectural use of the space with the visuals of the "Im Puls" building – which meant that the architects were not prepared to compromise by using a simpler luminaire. In order to convince the construction company, Dachtler Partner requested that a version of the luminaire be made – at their own cost. The risk paid off: everyone involved was impressed by the unique custom luminaire when viewed in real life in the entrance hall.

The architects' design had a polygonal shape and a touch of magic to it. The custom luminaire is large, distinctive and dynamic, with a cylindrical shape that works perfectly in the entrance hall of the classic high-rise. Tulux implemented every step of the project with the utmost professionalism, from the requirements in terms of look and shape through to the project's conclusion. For Dachtler Partner, Tulux became the go-to partner for reliable, premium quality lighting solutions.