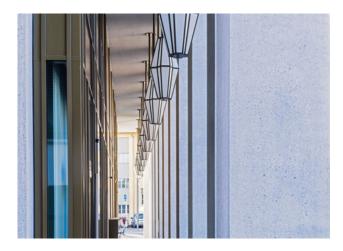

A unique, sustainable lighting concept was sought for the large, dynamic entrance hall of the "Im Puls" high-rise building. The covered area of the specially designed entrance hall features inviting colonnades and makes an impression on visitors. The architects had certain requirements for the luminaires to ensure that they conformed to the overall architectural concept. Their vision called for a modern, individual, tailor-made luminaire. The large, polygonal space and the budget limitations played a major role when it came to designing the desired luminaire. The architects failed to find a standard luminaire that met their expectations. So Dachtler Partner created their own sketches of their ideas.

The custom luminaire reflects the architecture and its artistic identity. This character is what unites the architectural use of the space with the visuals of the "Im Puls" building – which meant that the architects were not prepared to compromise by using a simpler luminaire. In order to convince the construction company, Dachtler Partner requested that a version of the luminaire be made – at their own cost. The risk paid off: everyone involved was impressed by the unique custom luminaire when viewed in real life in the entrance hall.

The architects' design had a polygonal shape and a touch of magic to it. The custom luminaire is large, distinctive and dynamic, with a cylindrical shape that works perfectly in the entrance hall of the classic high-rise. Tulux implemented every step of the project with the utmost professionalism, from the requirements in terms of look and shape through to the project's conclusion. For Dachtler Partner, Tulux became the go-to partner for reliable, premium quality lighting solutions.