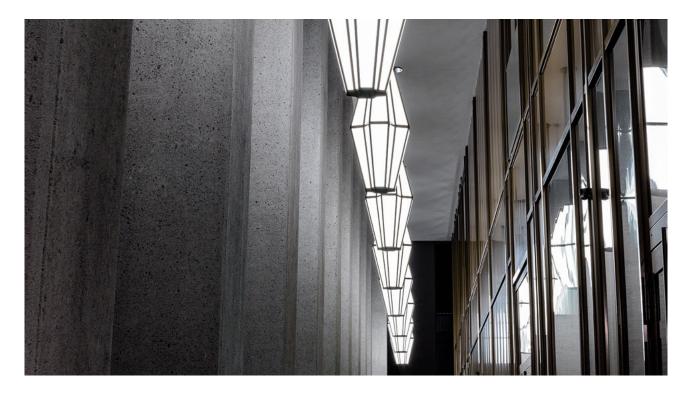

A unique, sustainable lighting concept was sought for the large, dynamic entrance hall of the "Im Puls" high-rise building. The covered area of the specially designed entrance hall features inviting colonnades and makes an impression on visitors. The architects had certain requirements for the luminaires to ensure that they conformed to the overall architectural concept. Their vision called for a modern, individual, tailor-made luminaire. The large, polygonal space and the budget limitations played a major role when it came to designing the desired luminaire. The architects failed to find a standard luminaire that met their expectations. So Dachtler Partner created their own sketches of their ideas.

The custom luminaire reflects the architecture and its artistic identity. This character is what unites the architectural use of the space with the visuals of the "Im Puls" building – which meant that the architects were not prepared to compromise by using a simpler luminaire. In order to convince the construction company, Dachtler Partner requested that a version of the luminaire be made – at their own cost. The risk paid off: everyone involved was impressed by the unique custom luminaire when viewed in real life in the entrance hall.

The architects' design had a polygonal shape and a touch of magic to it. The custom luminaire is large, distinctive and dynamic, with a cylindrical shape that works perfectly in the entrance hall of the classic high-rise. Tulux implemented every step of the project with the utmost professionalism, from the requirements in terms of look and shape through to the project's conclusion. For Dachtler Partner, Tulux became the go-to partner for reliable, premium quality lighting solutions.