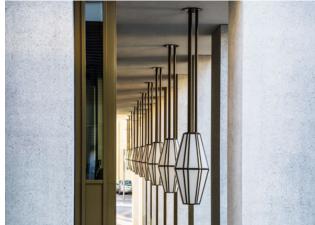

A unique, sustainable lighting concept was sought for the large, dynamic entrance hall of the "Im Puls" high-rise building. The covered area of the specially designed entrance hall features inviting colonnades and makes an impression on visitors. The architects had certain requirements for the luminaires to ensure that they conformed to the overall architectural concept. Their vision called for a modern, individual, tailor-made luminaire. The large, polygonal space and the budget limitations played a major role when it came to designing the desired luminaire. The architects failed to find a standard luminaire that met their expectations. So Dachtler Partner created their own sketches of their ideas.

The custom luminaire reflects the architecture and its artistic identity. This character is what unites the architectural use of the space with the visuals of the "Im Puls" building – which meant that the architects were not prepared to compromise by using a simpler luminaire. In order to convince the construction company, Dachtler Partner requested that a version of the luminaire be made – at their own cost. The risk paid off: everyone involved was impressed by the unique custom luminaire when viewed in real life in the entrance hall.

The architects' design had a polygonal shape and a touch of magic to it. The custom luminaire is large, distinctive and dynamic, with a cylindrical shape that works perfectly in the entrance hall of the classic high-rise. Tulux implemented every step of the project with the utmost professionalism, from the requirements in terms of look and shape through to the project's conclusion. For Dachtler Partner, Tulux became the go-to partner for reliable, premium quality lighting solutions.