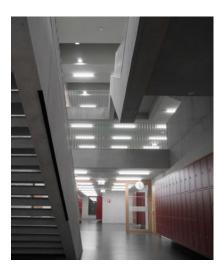

# A VARIETY OF LUMINAIRES IN CASLANO

SCUOLA MEDIA CASLANO, CASLANO | EDUCATION

The municipality of Caslano in Ticino recently opened its own secondary school, which was designed by the Mendrisio-based engineering firm Elettroconsulenze Solcà SA. Lighting solutions developed by Tulux AG (Tuggen) are responsible for illuminating the new "Scuola media Caslano" secondary school, and have proven to be a hit with the whole community.

Together with the Venice-based architect Adolfo Zanetti, the engineering firm Elettroconsulenze Solcà SA devised the concept for Scuola media Caslano. The architect and the engineers consider the lighting to be a key component of creativity and architecture. The luminaire manufacturer Tulux AG drew up plans for the new secondary school's lighting concept based on the vision of Elettroconsulenze Solcà SA. During the planning phase the focus was on sustainable light quality, which was a priority for the engineers. The LED luminaires fulfil the technical requirements both indoors and outdoors. With typical professionalism, Tulux installed an easy-to-operate system that allows the lighting to be adjusted, automated and adapted to the time of day. These various luminaire technologies each create the right atmosphere for a range of applications by students and teaching staff. Automated luminaires ensure low energy consumption, as the lighting adapts depending on whether people are in the vicinity and the time of day.

#### The flexibility to achieve success

BEAM spotlights were chosen as the basic lighting in the sports hall. Thanks to their modern appearance, the durable and innovative spotlights illuminate the hall through precise light guidance. The SPIN luminaires in the cafeteria are equipped with state-of-the-art technology and have a cool, retro look. Tulux designed them so that the electrician could position them as semi-recessed lighting. ZEN luminaires were used for the outdoor lighting at the entrance; this solution was designed to suit this type of ceiling construction.