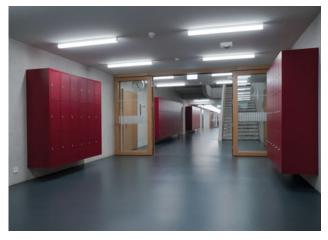

#### Scuola media Caslano

The new "Scuola media Caslano" secondary school opened in September 2018. The students can now cycle to school for the first time and are no longer dependent on neighbouring schools. The rapid growth in the population of Caslano led to the decision to build a school especially for the municipality. Following a construction period of approximately four years, the new building in Caslano not only offers classrooms, but also meeting rooms, a versatile library and a cafeteria with a kitchen. The local sports and gymnastics clubs are also delighted with the modern sports hall.