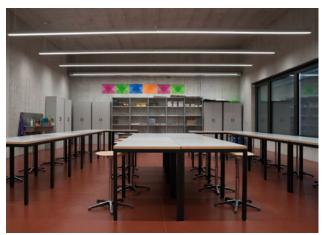

#### The flexibility to achieve success

BEAM spotlights were chosen as the basic lighting in the sports hall. Thanks to their modern appearance, the durable and innovative spotlights illuminate the hall through precise light guidance. The SPIN luminaires in the cafeteria are equipped with state-of-the-art technology and have a cool, retro look. Tulux designed them so that the electrician could position them as semi-recessed lighting. ZEN luminaires were used for the outdoor lighting at the entrance; this solution was designed to suit this type of ceiling construction.

#### Scuola media Caslano

The new "Scuola media Caslano" secondary school opened in September 2018. The students can now cycle to school for the first time and are no longer dependent on neighbouring schools. The rapid growth in the population of Caslano led to the decision to build a school especially for the municipality. Following a construction period of approximately four years, the new building in Caslano not only offers classrooms, but also meeting rooms, a versatile library and a cafeteria with a kitchen. The local sports and gymnastics clubs are also delighted with the modern sports hall.