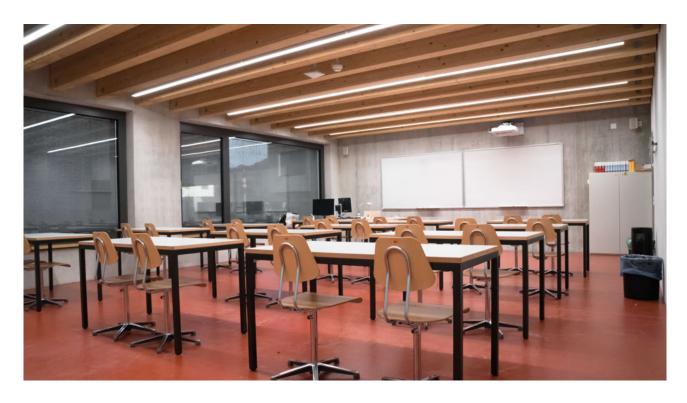

#### Scuola media Caslano

The new "Scuola media Caslano" secondary school opened in September 2018. The students can now cycle to school for the first time and are no longer dependent on neighbouring schools. The rapid growth in the population of Caslano led to the decision to build a school especially for the municipality. Following a construction period of approximately four years, the new building in Caslano not only offers classrooms, but also meeting rooms, a versatile library and a cafeteria with a kitchen. The local sports and gymnastics clubs are also delighted with the modern sports hall.