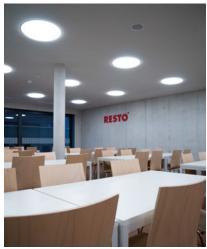

#### The flexibility to achieve success

BEAM spotlights were chosen as the basic lighting in the sports hall. Thanks to their modern appearance, the durable and innovative spotlights illuminate the hall through precise light guidance. The SPIN luminaires in the cafeteria are equipped with state-of-the-art technology and have a cool, retro look. Tulux designed them so that the electrician could position them as semi-recessed lighting. ZEN luminaires were used for the outdoor lighting at the entrance; this solution was designed to suit this type of ceiling construction.