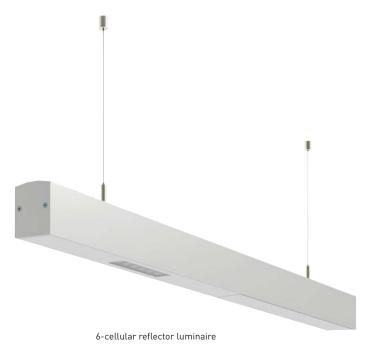

#### SWISS LIGHT CREATIONS 9

| 3000 K/CRI > 80                                                                                           | • |
|-----------------------------------------------------------------------------------------------------------|---|
| 4000 K/CRI > 80                                                                                           | • |
| Profile length                                                                                            |   |
| 1170 mm to 4980 mm                                                                                        | • |
| "ZEN 4" LED direct light elements                                                                         |   |
| "ZEN 4" LED direct light elements<br>Satinated acrylic glass (XR 46)                                      | • |
| Satinated acrylic glass (XR 46)<br>Prismatic acrylic glass (XR 44)                                        | • |
| Satinated acrylic glass (XR 46)                                                                           | • |
| Satinated acrylic glass (XR 46)<br>Prismatic acrylic glass (XR 44)<br>Specular louvre low gloss (XR 48 M) | • |

#### DESIGN

- Linear
- Simple
- Timeless
- Known/familiar design
- Discreet
- Anodised finish throughout

#### PROFILE CONST-RUCTION/DESIGN

- Stamped aluminium profile combines indirect light unit and direct light unit
- Suspension mounting points integrated directly into the profile