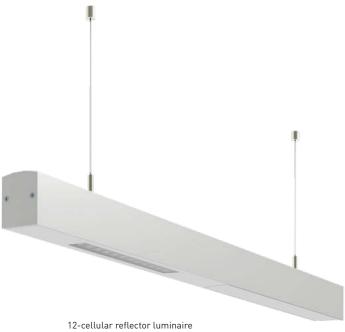

#### SWISS LIGHT CREATIONS 9

| 3000 K/CRI > 80                                                                                           | • |
|-----------------------------------------------------------------------------------------------------------|---|
| 4000 K/CRI > 80                                                                                           | • |
| Profile length                                                                                            |   |
| 1170 mm to 4980 mm                                                                                        | • |
| "ZEN 4" LED direct light elements                                                                         |   |
| "ZEN 4" LED direct light elements<br>Satinated acrylic glass (XR 46)                                      | • |
| Satinated acrylic glass (XR 46)<br>Prismatic acrylic glass (XR 44)                                        | • |
| Satinated acrylic glass (XR 46)                                                                           | • |
| Satinated acrylic glass (XR 46)<br>Prismatic acrylic glass (XR 44)<br>Specular louvre low gloss (XR 48 M) | • |

#### DESIGN

- Linear
- Simple
- Timeless
- Known/familiar design
- Discreet
- Anodised finish throughout

#### PROFILE CONST-RUCTION/DESIGN

- Stamped aluminium profile combines indirect light unit and direct light unit
- Suspension mounting points integrated directly into the profile