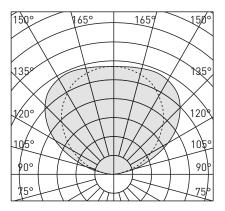

#### LIGHT QUALITY

- 3000 K/4000 K colour rendering, CRI > 80
- Ceiling ideally illuminated thanks to extremely broad light distribution

Even light distribution

Harmonious lighting

Homogeneous illumination

### LIGHT DISTRIBUTION

- Plastic cover
- A specially developed lens cover achieves a broad and homogeneous light distribution
- Ideal visual conditions even without direct light