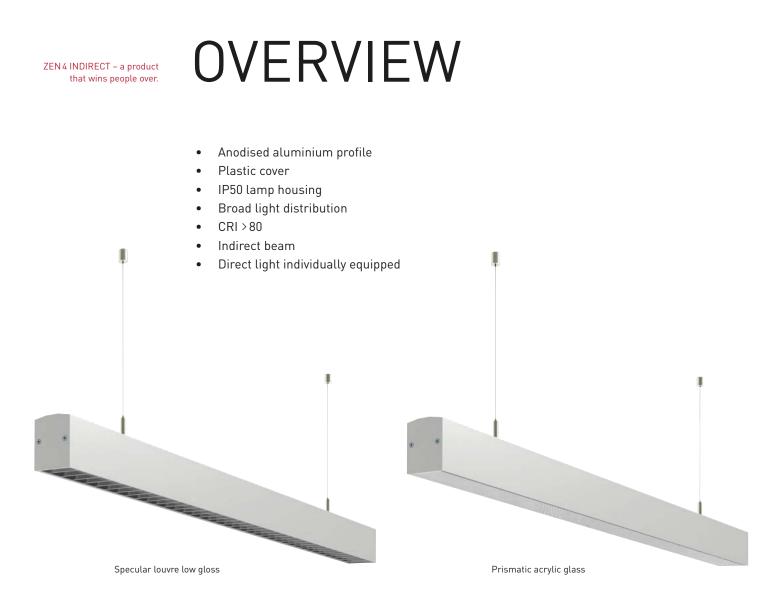

## ZEN4 INDIRECT

ZEN4 INDIRECT – five convincing reasons.

- 1. Known design
- 2. Comfortable, indirect light
- 3. Homogeneous ceiling illumination
- 4. Optimal light on the working plane
- 5. Direct and indirect autonomously adjustable

#### CUSTOMISATION

ZEN 4 INDIRECT – a product that wins people over.

- Can be equipped with any insert from the entire "ZEN 4" product line
- Available in many combinable standard lengths
- Combinable with "ZEN 4" profiles
- Special lengths upon request
- Switchable and dimmable per DALI control via sensors and building bus