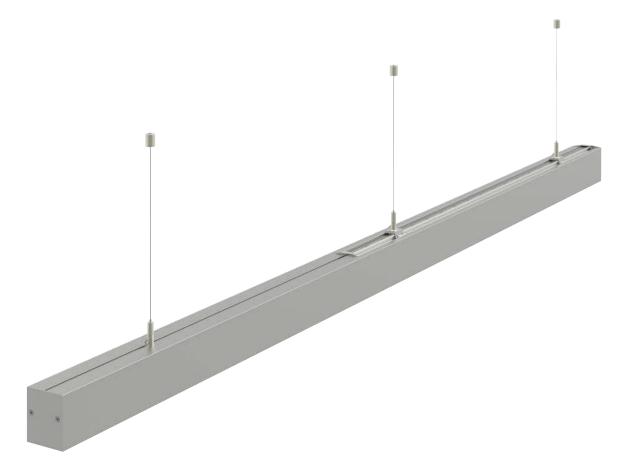

#### PROFILE CONST-RUCTION/DESIGN

- Stamped aluminium profile combines indirect light unit and direct light unit
- Suspension mounting points integrated directly into the profile

### INSTALLATION

- Suspension mounting easy to adjust
- Suspension mounting screwed directly into the ceiling
- Suspension mounting can be moved on the profile after installation
- Clip-in suspension rails
- Adjustable converter