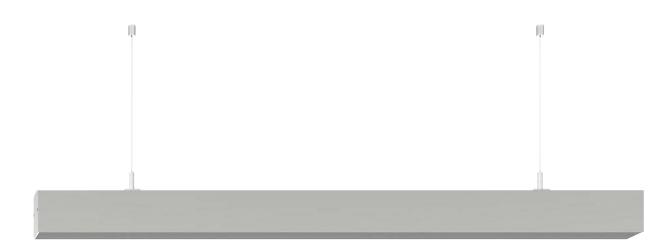

### INSTALLATION

- Suspension mounting easy to adjust
- Suspension mounting screwed directly into the ceiling
- Suspension mounting can be moved on the profile after installation
- Clip-in suspension rails
- Adjustable converter