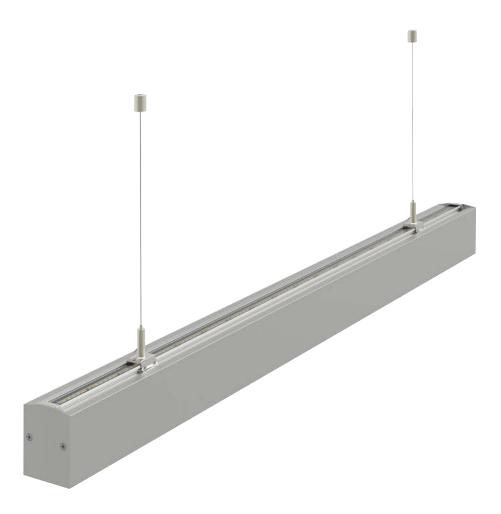

#### PROFILE CONST-RUCTION/DESIGN

- Stamped aluminium profile combines indirect light unit and direct light unit
- Suspension mounting points integrated directly into the profile

### INSTALLATION

- Suspension mounting easy to adjust
- Suspension mounting screwed directly into the ceiling
- Suspension mounting can be moved on the profile after installation
- Clip-in suspension rails
- Adjustable converter