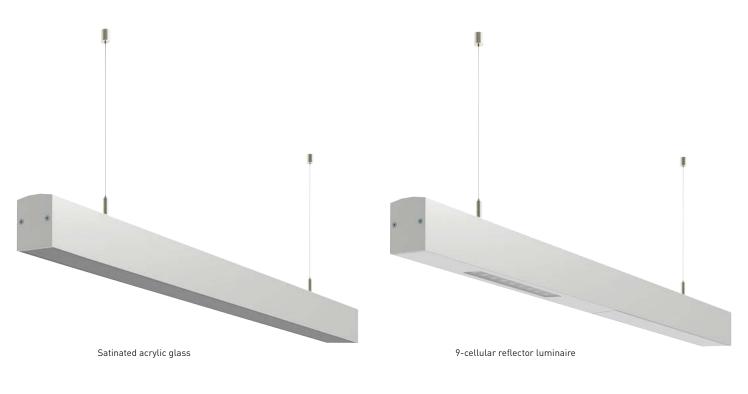

#### SWISS LIGHT CREATIONS 9

| 3000 K/CRI > 80                                                                                           | • |
|-----------------------------------------------------------------------------------------------------------|---|
| 4000 K/CRI > 80                                                                                           | • |
| Profile length                                                                                            |   |
| 1170 mm to 4980 mm                                                                                        | • |
| "ZEN 4" LED direct light elements                                                                         |   |
| "ZEN 4" LED direct light elements<br>Satinated acrylic glass (XR 46)                                      | • |
| Satinated acrylic glass (XR 46)<br>Prismatic acrylic glass (XR 44)                                        | • |
| Satinated acrylic glass (XR 46)                                                                           | • |
| Satinated acrylic glass (XR 46)<br>Prismatic acrylic glass (XR 44)<br>Specular louvre low gloss (XR 48 M) | • |

#### PROFILE CONST-RUCTION/DESIGN

- Stamped aluminium profile combines indirect light unit and direct light unit
- Suspension mounting points integrated directly into the profile