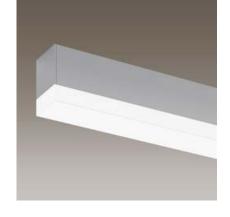

# LED LIGHT BAND ZEN XS **OVERVIEW**

Satin-finished acrylic ce-mounted

| Cover                                       | Satin-finished acrylic<br>glass, flush-mounted | Prismatic acrylic glass,<br>flush-mounted | Satin-finishe<br>glass, surface |
|---------------------------------------------|------------------------------------------------|-------------------------------------------|---------------------------------|
|                                             |                                                |                                           |                                 |
| 3,000 K / CRI > 80                          | •                                              | •                                         | •                               |
| 4,000 K / CRI > 80                          | •                                              | •                                         | •                               |
| Unified Glare Rating                        |                                                |                                           |                                 |
| UGR < 22                                    |                                                | •                                         |                                 |
| UGR < 25                                    | •                                              |                                           | •                               |
| Light output                                |                                                |                                           |                                 |
| Medium                                      | •                                              | •                                         | •                               |
| Option                                      |                                                |                                           |                                 |
| DALI-2                                      | •                                              | •                                         | •                               |
| Emergency operation <sup>1</sup>            | •                                              | •                                         | •                               |
| DALI-2 and emergency operation <sup>1</sup> | •                                              | •                                         | •                               |

### Further technical specifications:

- Luminous flux effective: up to 1738lm/m
- System efficiency: up to 142 lm/W
- Shock resistance: IK06 (satin-finished cover) / IK07 (prismatic cover)