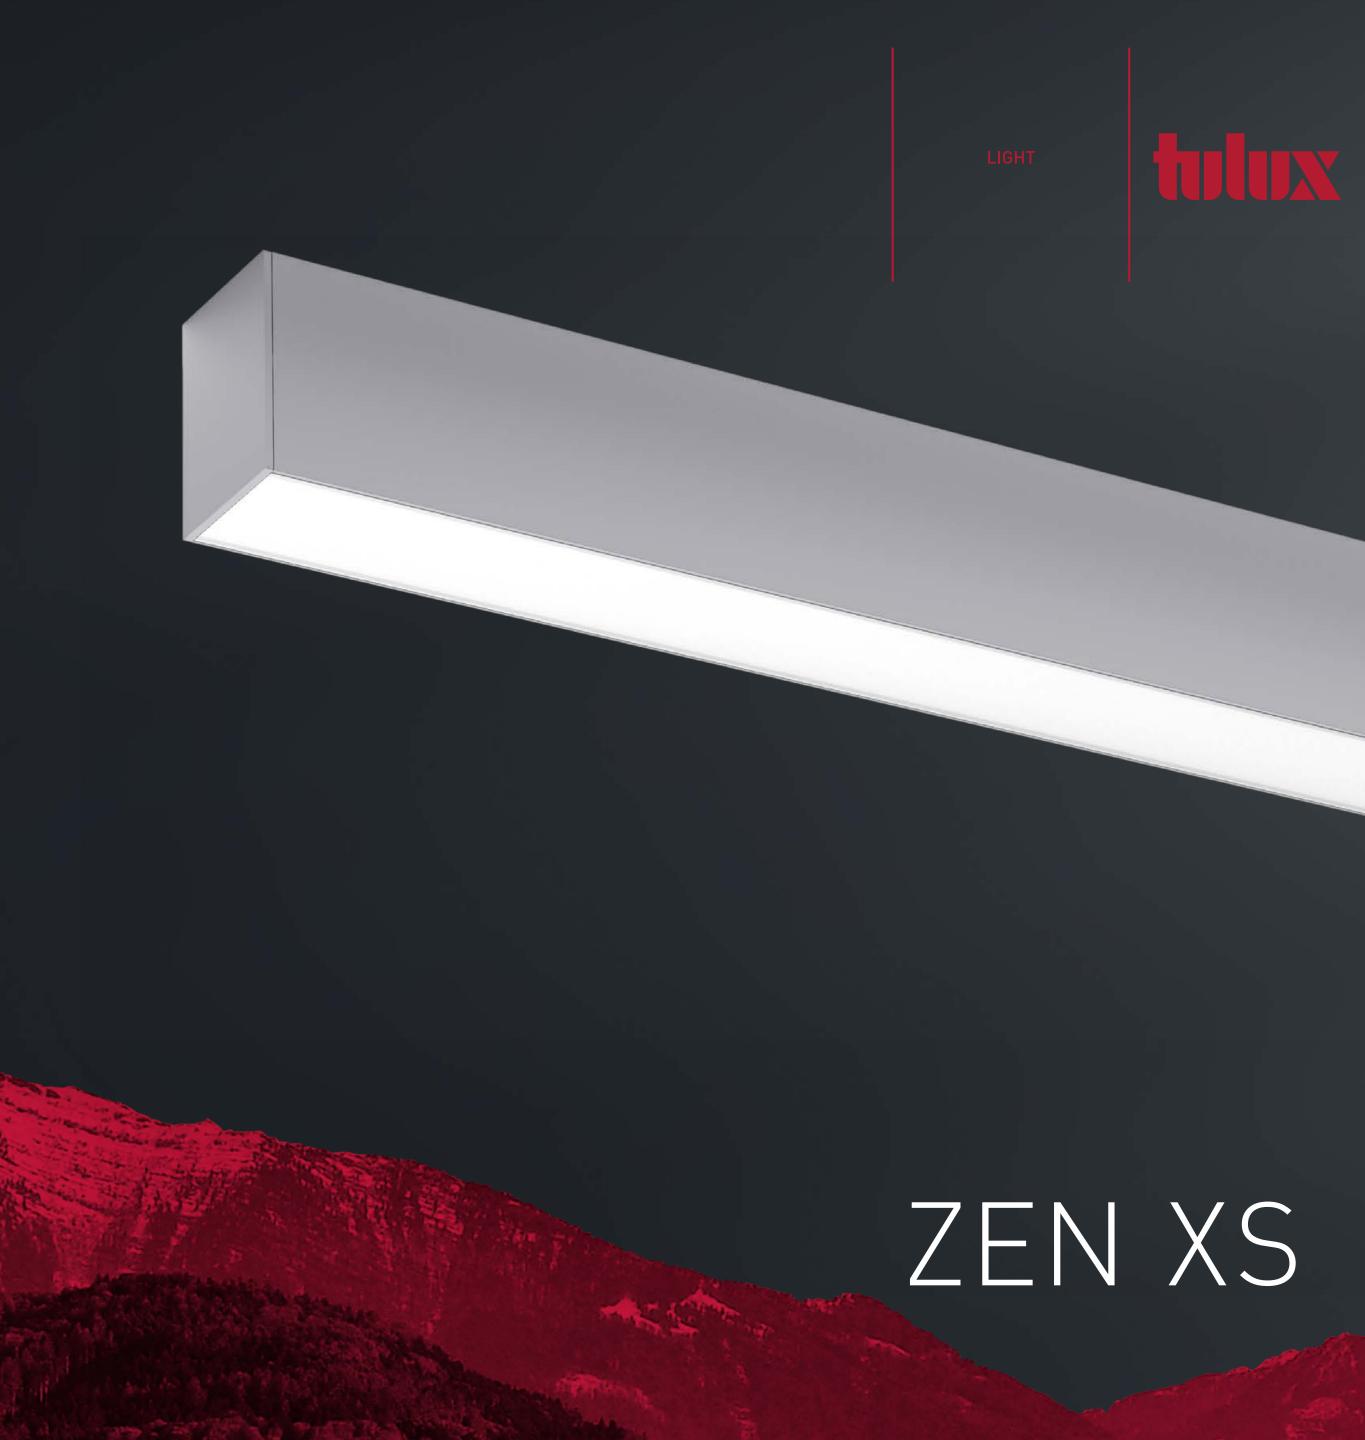

# LED LIGHT BAND ZEN XS **OVERVIEW**

Satin-finished acrylic ce-mounted

| Cover                                       | Satin-finished acrylic<br>glass, flush-mounted | Prismatic acrylic glass,<br>flush-mounted | Satin-finishe<br>glass, surface |
|---------------------------------------------|------------------------------------------------|-------------------------------------------|---------------------------------|
|                                             |                                                |                                           |                                 |
| 3,000 K / CRI > 80                          | •                                              | •                                         | •                               |
| 4,000 K / CRI > 80                          | •                                              | •                                         | •                               |
| Unified Glare Rating                        |                                                |                                           |                                 |
| UGR < 22                                    |                                                | •                                         |                                 |
| UGR < 25                                    | •                                              |                                           | •                               |
| Light output                                |                                                |                                           |                                 |
| Medium                                      | •                                              | •                                         | •                               |
| Option                                      |                                                |                                           |                                 |
| DALI-2                                      | •                                              | •                                         | •                               |
| Emergency operation <sup>1</sup>            | •                                              | •                                         | •                               |
| DALI-2 and emergency operation <sup>1</sup> | •                                              | •                                         | •                               |

### ZEN XS – five convincing reasons.

- 1. Homogeneous illumination
- 2. High efficiency
- 3. Simple design
- 4. Wide range of applications
- 5. Efficient installation

21

← SPORTHALLEN ← GARDEROBEN 1-6

TULUX AG TÖDISTRASSE 4 CH-8856 TUGGEN T +41 55 465 60 00 F +41 55 465 60 01 INFO@TULUX.CH