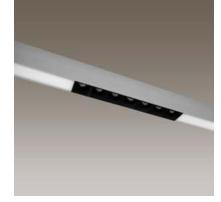

### **REFLECTOR LUMINAIRE ON REQUEST**

Made up of a multicellular reflector. With universal mounting springs for ZEN XS profile.

- Colour temperature: 3,000 K, 4,000 K and Tunable White 2,700–6,500 K
- Colour rendering: CRI > 80 und > 90
- Reflector: black, white, metallic each matt or high gloss
- Beam pattern: wide, medium, narrow or asymmetrical